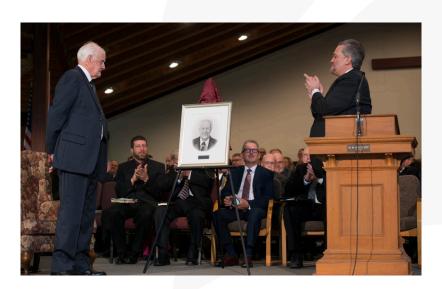

# Rev. Arnold Stairs

He has been a trailblazer of "firsts" in our Atlantic District Tribe. Rev. Arnold Stairs was the first graduate in 1948 of our fledgling Bible College in Woodstock (the Holiness Bible Institute now Kingswood University in Sussex). And on July 12, 2019 he became the first-ever 70-year Ordained Minister in our 131 year history. And what a celebration it was to honour him in that Ordination Service along with two 50-year Ordained Ministers (Rev. Wayne Blinn & Rev. Wayne Briggs) and two 60-year Ordained Ministers (Rev. John McElhinney & Rev. Fred Whittey). Best of all, it was a day to witness the Examination and Act of Ordination of seven Ordinands who joined our ranks. Only God knows how many of them may be honoured in 2089!